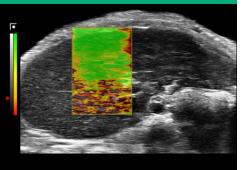

#### Quantitative Analysis & Quality Display Map

Measure shear wave velocity and stiffness in kPa for precise assessment; a quality display map provides insight into data acquisition quality.