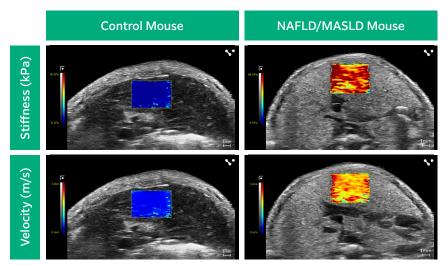

#### Quantitative Analysis & Quality Display Map

Measure shear wave velocity and stiffness in kPa for precise assessment; a quality display map provides insight into data acquisition quality.

## **Real-time Visualization**

Superimposed, real-time data display maps onto anatomical images for comprehensive analysis.