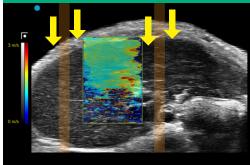

ystem offers unparalleled sensitivity for assessing tissue stiffness in small animal models.



Scan the QR code

to learn more about shear wave elastography on our website.

# KEY FEATURES

#### Fully Integrated on Vevo F2

Seamless integration for enhanced workflow allowing users to select 4 or 2 push pulses and easily manipulate data display.

#### Quantitative Analysis & Quality Display Map

Measure shear wave velocity and stiffness in kPa for precise assessment; a quality display map provides insight into data acquisition quality.

## **Real-time Visualization**

Superimposed, real-time data display maps onto anatomical images for comprehensive analysis.

## **Optimized for Small Animal Models**

Tailored for highresolution imaging of small animal tissues.



#### PUSH PULSE DISPLAY





QUALITY MAP